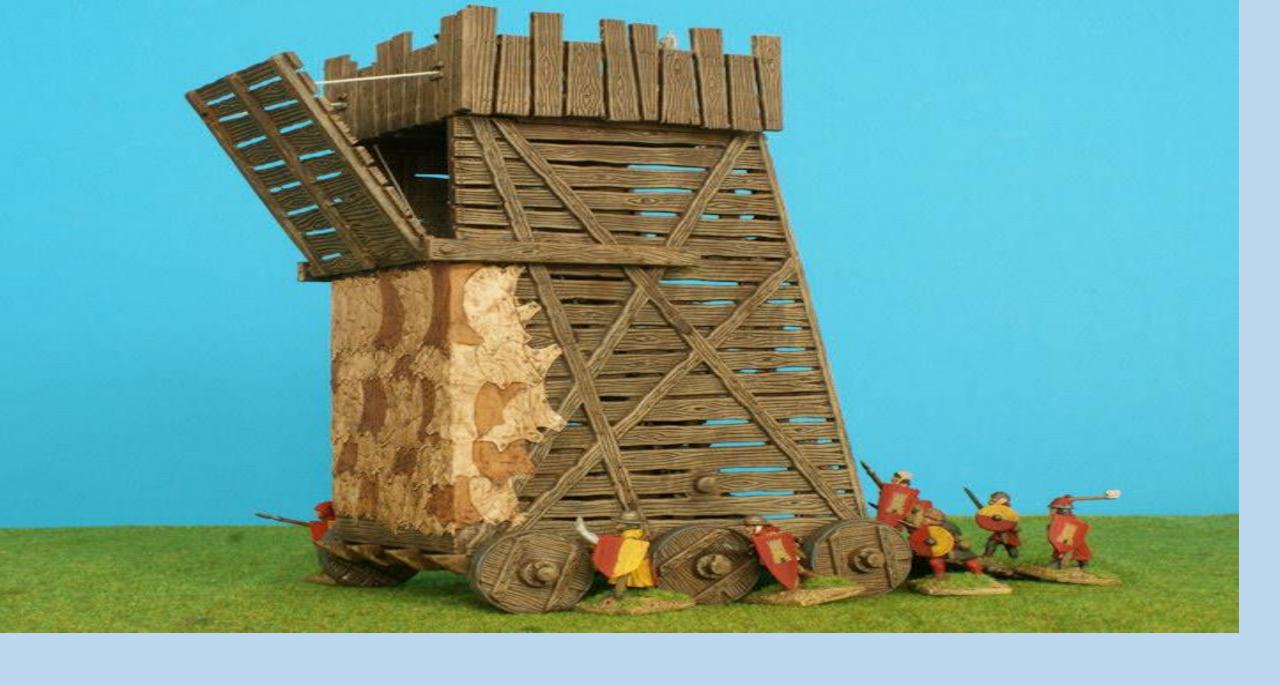

Unscramble the following words in 1 minute.

mnrona medodsya kobo vidnea iwillma



## What would your fantasy castle look like?



## What would your fantasy castle look like?

Success Criteria

You have 1000 gold pieces to spend.

You need to build the best castle you can.

You need to stay on budget.

You need to buy at least one item from each page.

Fill in your invoice with your decisions.

Check your maths so you manage your budget well.



# Your fantasy castle is now under attack!



#### Everyone starts with zero points

















#### How well did your castle do?



### 'Vintage tweet' a message to say how well your castle survived its first attack.

- 140 characters.
- Includes letters, numbers, symbols and spaces.
- Aim to get as close to 140 as you can.
- You must have a # at the end.

 You could also tweet a explaining what needs to be strengthened before another attack