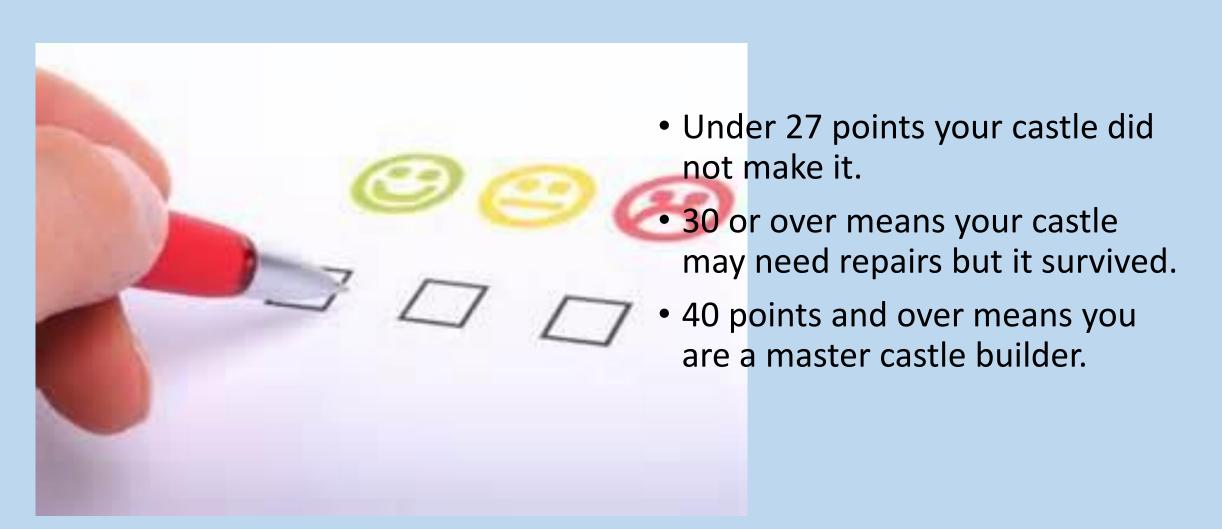

Unscramble the following words in 1 minute.

mnrona medodsya kobo vidnea iwillma



## What would your fantasy castle look like?



## What would your fantasy castle look like?

Success Criteria

You have 1000 gold pieces to spend.

You need to build the best castle you can.

You need to stay on budget.

You need to buy at least one item from each page.

Fill in your invoice with your decisions.

Check your maths so you manage your budget well.



# Your fantasy castle is now under attack!



#### Everyone starts with zero points

















#### How well did your castle do?



### 'Vintage tweet' a message to say how well your castle survived its first attack.

- 140 characters.
- Includes letters, numbers, symbols and spaces.
- Aim to get as close to 140 as you can.
- You must have a # at the end.

 You could also tweet a explaining what needs to be strengthened before another attack