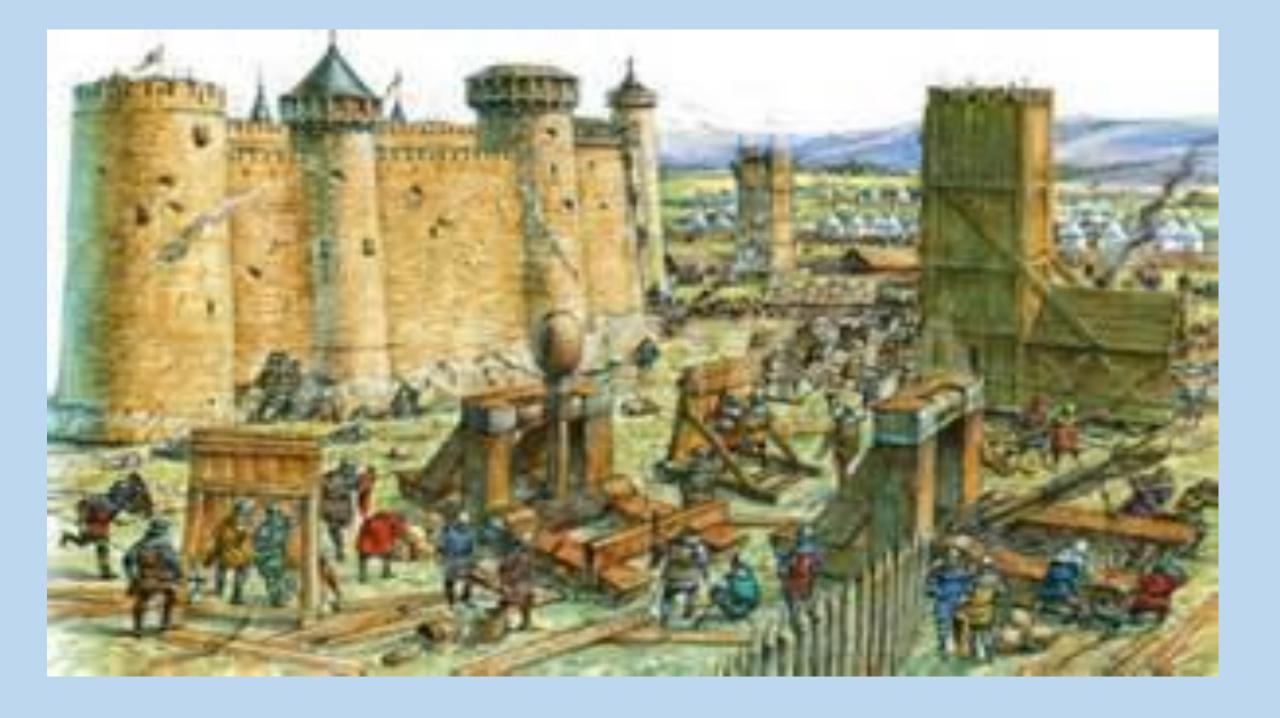

Unscramble the following words in 1 minute.

mnrona medodsya kobo vidnea iwillma



## What would your fantasy castle look like?



## What would your fantasy castle look like?

Success Criteria

You have 1000 gold pieces to spend.

You need to build the best castle you can.

You need to stay on budget.

You need to buy at least one item from each page.

Fill in your invoice with your decisions.

Check your maths so you manage your budget well.



# Your fantasy castle is now under attack!



#### Everyone starts with zero points

















#### How well did your castle do?



### 'Vintage tweet' a message to say how well your castle survived its first attack.

- 140 characters.
- Includes letters, numbers, symbols and spaces.
- Aim to get as close to 140 as you can.
- You must have a # at the end.

 You could also tweet a explaining what needs to be strengthened before another attack