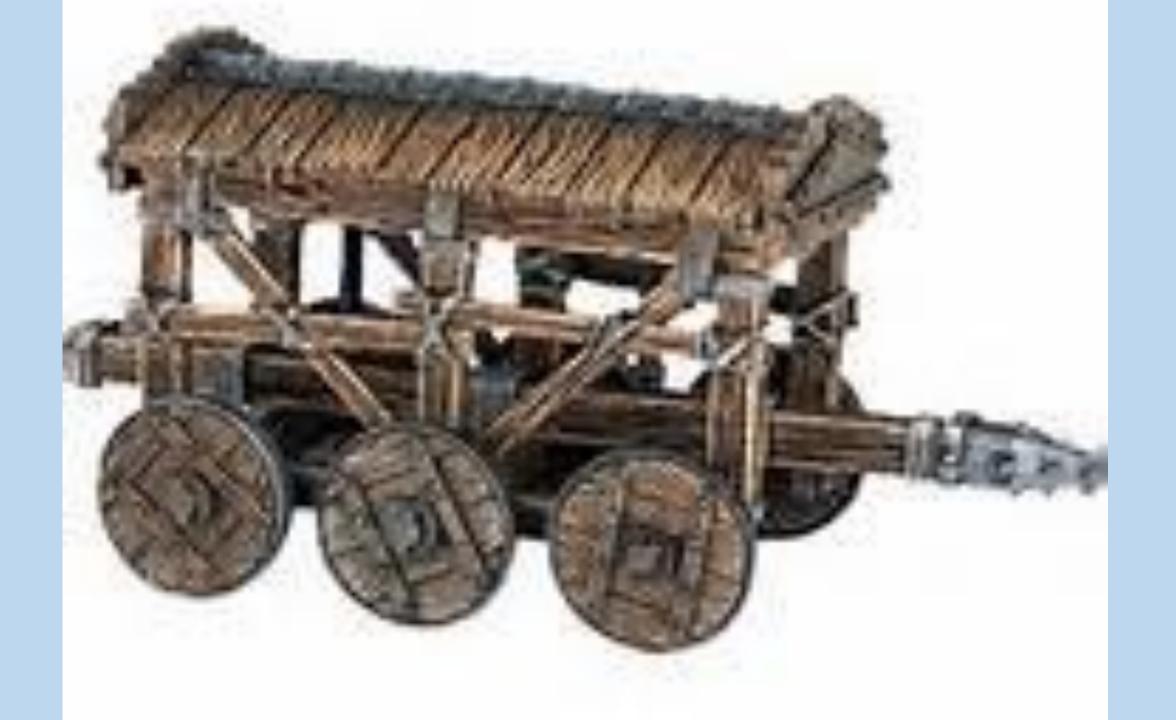

Unscramble the following words in 1 minute.

mnrona medodsya kobo vidnea iwillma



## What would your fantasy castle look like?



## What would your fantasy castle look like?

Success Criteria

You have 1000 gold pieces to spend.

You need to build the best castle you can.

You need to stay on budget.

You need to buy at least one item from each page.

Fill in your invoice with your decisions.

Check your maths so you manage your budget well.



# Your fantasy castle is now under attack!



#### Everyone starts with zero points

















#### How well did your castle do?



### 'Vintage tweet' a message to say how well your castle survived its first attack.

- 140 characters.
- Includes letters, numbers, symbols and spaces.
- Aim to get as close to 140 as you can.
- You must have a # at the end.

 You could also tweet a explaining what needs to be strengthened before another attack