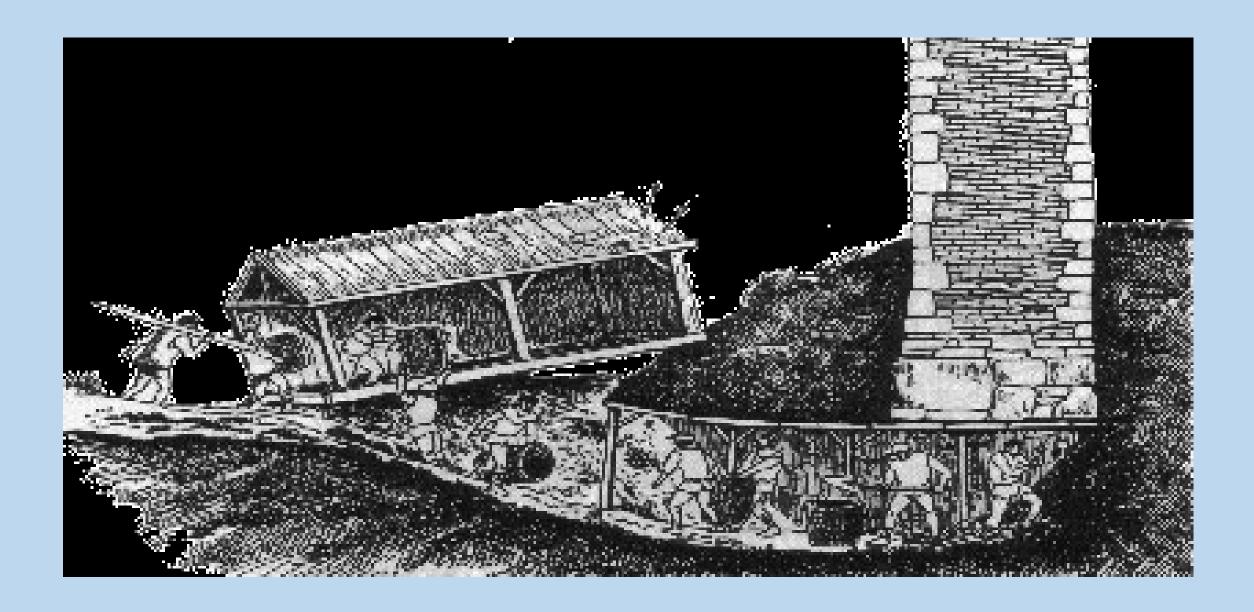

Unscramble the following words in 1 minute.

mnrona medodsya kobo vidnea iwillma



## What would your fantasy castle look like?



## What would your fantasy castle look like?

Success Criteria

You have 1000 gold pieces to spend.

You need to build the best castle you can.

You need to stay on budget.

You need to buy at least one item from each page.

Fill in your invoice with your decisions.

Check your maths so you manage your budget well.



# Your fantasy castle is now under attack!



#### Everyone starts with zero points

















#### How well did your castle do?



### 'Vintage tweet' a message to say how well your castle survived its first attack.

- 140 characters.
- Includes letters, numbers, symbols and spaces.
- Aim to get as close to 140 as you can.
- You must have a # at the end.

 You could also tweet a explaining what needs to be strengthened before another attack